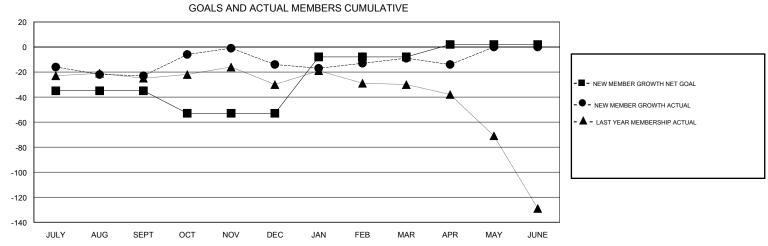

## Kenneth Schwols **LOCATION ARIZONA GMT CA** Clubs Members RESULTS FOR 2016-2017 RESULTS FOR 2016-2017 NEW CLUB GOAL NEW CLUBS DROPPED CLUBS NEW MEMBER GROWTH NEW MEMBER DROPPED QUARTER QUARTER NET GOAL (not reinstated GROWTH ACTUAL (not MEMBERS ACTUAL or transfers) reinstated or transfers) (including transfers) 0 0 -35 30 53 JULY/AUG/SEPT JULY/AUG/SEPT 0 0 0 53 44 OCT/NOV/DEC OCT/NOV/DEC -18 0 0 45 36 31 JAN/FEB/MAR JAN/FEB/MAR 0 0 0 7 APR/MAY/JUNE APR/MAY/JUNE 10 2