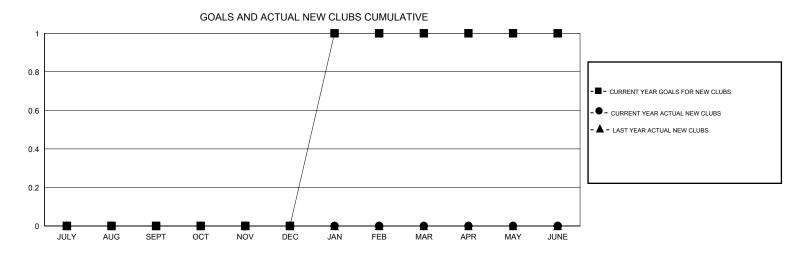

## Kenneth Schwols **LOCATION ARIZONA GMT CA** Clubs Members RESULTS FOR 2016-2017 RESULTS FOR 2016-2017 NEW CLUB GOAL NEW CLUBS DROPPED CLUBS NEW MEMBER GROWTH NEW MEMBER DROPPED QUARTER QUARTER NET GOAL (not reinstated GROWTH ACTUAL (not MEMBERS ACTUAL or transfers) reinstated or transfers) (including transfers) 0 0 -35 30 53 JULY/AUG/SEPT JULY/AUG/SEPT 0 0 0 53 44 OCT/NOV/DEC OCT/NOV/DEC -18 0 0 45 36 31 JAN/FEB/MAR JAN/FEB/MAR 0 0 0 7 APR/MAY/JUNE APR/MAY/JUNE 10 2